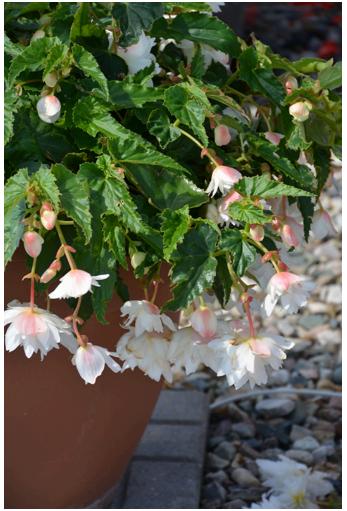

### Belleconia Begonia

Non-stop Begonia Baskets - Yellow, Red . Deep Rose, Deep Salmon, Appleblossom