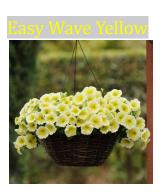

ut in some cases we use suppliers' pictures when necessary. The best way to tell is to come see the baskets in person!

We've made up several outstanding combination baskets

that will give you a unique look in your neighborhood. Pictures don't do these baskets justice, you'll have to come by and see them!!

Wave Petunia, Calibrachoa, Calliope Geranium, Dragon Wing Begonias, Fuschia, and lots of other flowers all providing outstanding color combinations

<u>We have:</u> 10" baskets for \$23 12" baskets for \$30.00 <u>14" coco liner combination</u> <u>baskets for \$35.00</u>



### Wave Petunia Hanging Baskets Purple wave petunia



### Blue wave petunia



### Easy Wave Burgandy Star



### White wave petunia



#### Easy Wave Pink



### Easy wave plum vein



### Easy Wave Red Velour





Various Combination of Purple, White, Blue, Pink, Red, & Yellow baskets

Red, White & Blue Patriotic baskets

# Dragon Wing Begonia Baskets Dragon Wing Red



### Belleconia Begonia



Non-stop Begonia Baskets - Yellow, Red . Deep Rose, Deep Salmon, Appleblossom



### **Calibrachoa Baskets**

Cabaret Midnight Blue



#### Cabaret Diva Orange



Cabaret Goodnight Kiss



Cabaret Deep Yellow



### Cabaret Orange



### Cabaret Rose



ChaCha Diva Hot Pink



BumbleBee Orange





Iowa Secretary of Of Agriculture, Mike Naig, stopped by to take one of these home!!

BumbleBee Pink



Various combinations of the above calibrachoa





### Red



### White



## Boston Fern - 12 "