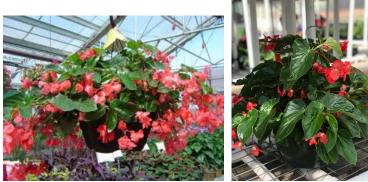

nation baskets

that will give you a unique look in your neighborhood. Pictures don't do these baskets justice, you'll have to come by and see them!!

Wave Petunia, Calibrachoa, Calliope Geranium, Dragon Wing Begonias, Fuschia, and lots of other flowers all providing outstanding color combinations

<u>We have:</u> 10" baskets for \$23 12" baskets for \$30.00 <u>14" coco liner combination</u> <u>baskets for \$35.00</u>



### Wave Petunia Hanging Baskets Purple wave petunia



### Blue wave petunia



### Easy Wave Burgandy Star



### White wave petunia



#### Easy Wave Pink



### Easy wave plum vein



### Easy Wave Red Velour





Various Combination of Purple, White, Blue, Pink, Red, & Yellow baskets

Red, White & Blue Patriotic baskets

# Dragon Wing Begonia Baskets Dragon Wing Red



### Belleconia Begonia



Non-stop Begonia Baskets - Yellow, Red . Deep Rose, Deep Salmon, Appleblossom



### **Calibrachoa Baskets**

Cabaret Midnight Blue



#### Cabaret Diva Orange



Cabaret Goodnight Kiss



Cabaret Deep Yellow



### Cabaret Orange



### Cabaret Rose



ChaCha Diva Hot Pink



BumbleBee Orange





Iowa Secretary of Of Agriculture, Mike Naig, stopped by to take one of these home!!

BumbleBee Pink



Various combinations of the above calibrachoa





### Red



### White



## Boston Fern - 12 "