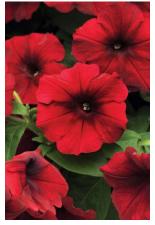

### Easy Wave Red Velour

Various Combination of Purple, White, Blue, Pink, Red, & Yellow baskets

Red, White & Blue Patriotic baskets