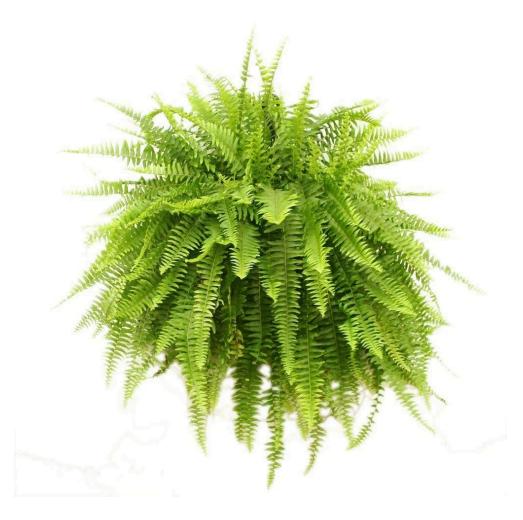

Star



### White wave petunia



#### Easy Wave Pink



### Easy wave plum vein



### Easy Wave Red Velour





Various Combination of Purple, White, Blue, Pink, Red, & Yellow baskets

Red, White & Blue Patriotic baskets

# Dragon Wing Begonia Baskets Dragon Wing Red



### Belleconia Begonia



Non-stop Begonia Baskets - Yellow, Red . Deep Rose, Deep Salmon, Appleblossom



### **Calibrachoa Baskets**

Cabaret Midnight Blue



#### Cabaret Diva Orange



Cabaret Goodnight Kiss



Cabaret Deep Yellow



### Cabaret Orange



### Cabaret Rose



ChaCha Diva Hot Pink



BumbleBee Orange





Iowa Secretary of Of Agriculture, Mike Naig, stopped by to take one of these home!!

BumbleBee Pink



Various combinations of the above calibrachoa





### Red



### White



## Boston Fern - 12 "